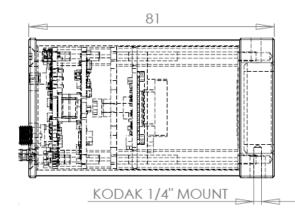

## **Technical Specifications**

| • Sensor:       | NSC1105                        | Image Intensifier:         | XD4                  |
|-----------------|--------------------------------|----------------------------|----------------------|
| Resolution:     | 1280x1024 pixels               | Resolution:                | 64lp/mm              |
| • Pixel size:   | 10.6umx10.6um                  | • Phosphor Screen:         | 18mm dia.            |
| • Data output : | USB3.0 -14 bits                | Min illumination:          | 2µLux                |
| Dynamic Range:  | >140dB<br>Logarithmic response | Dimensions:                | 46 * 46 * 81 mm      |
| • Lens mount :  | CS / C (adaptor)               | • Power supply:            | 5V through USB3.0    |
| Operating Temp: | -45 °C to + 70 °C              | • <b>OS</b> compatibility: | Win XP, Win 7, WIN 8 |
|                 |                                | • Weight:                  | 200 grams            |